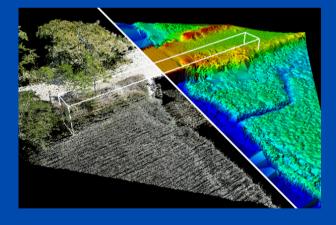

## AERIAL LIDAR DATA CAPTURE

## **Key Advantages of LIDAR LIDAR - Light Detection and Ranging**

- Reduce on-site time and cost of traditional terrain data collection
- Vegetation penetration and isolation of ground layer
- More accurate surface models
- Direct Geopositioning and Ground Control Point tie-in (Per Client Request)
- Streamlined workflow
- Multiple data file formats
- 3D colorized point clouds
- Topographic mapping
- Volumetrics and area calculation
- Orthomosaic mapping
- CAD deliverable capabilities
- Web based deliverables